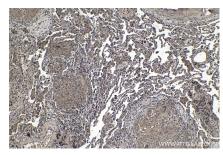

Immunohistochemical analysis of paraffinembedded human lung tissue slide using KHC1416 (SGK1 IHC Kit).

Immunohistochemical analysis of paraffinembedded mouse lung tissue slide using KHC1416 (SGK1 IHC Kit).