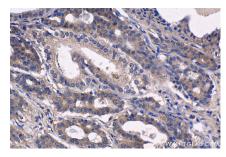

## **Selected Validation Data**

Immunohistochemical analysis of paraffinembedded human breast cancer tissue slide using KHC1416 (SGK1 IHC Kit).

Immunohistochemical analysis of paraffinembedded human pancreas cancer tissue slide using KHC1416 (SGK1 IHC Kit).