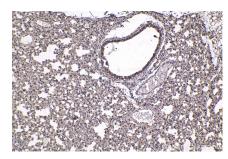

Immunohistochemical analysis of paraffinembedded human lung tissue slide using KHC1416 (SGK1 IHC Kit).

Immunohistochemical analysis of paraffinembedded mouse lung tissue slide using KHC1416 (SGK1 IHC Kit).