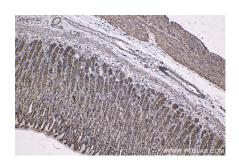

Immunohistochemical analysis of paraffinembedded mouse stomach tissue slide using KHC1416 (SGK1 IHC Kit).

Immunohistochemical analysis of paraffinembedded rat lung tissue slide using KHC1416 (SGK1 IHC Kit).

Immunohistochemical analysis of paraffinembedded rat stomach tissue slide using KHC1416 (SGK1 IHC Kit).