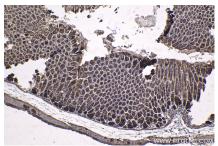

## **Selected Validation Data**

Immunohistochemical analysis of paraffinembedded human breast cancer tissue slide using KHC1416 (SGK1 IHC Kit).

Immunohistochemical analysis of paraffinembedded human pancreas cancer tissue slide using KHC1416 (SGK1 IHC Kit).