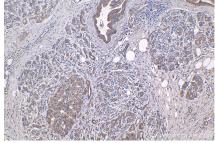

## **Selected Validation Data**

Immunohistochemical analysis of paraffinembedded human breast cancer tissue slide using KHC1416 (SGK1 IHC Kit).

Immunohistochemical analysis of paraffinembedded human pancreas cancer tissue slide using KHC1416 (SGK1 IHC Kit).