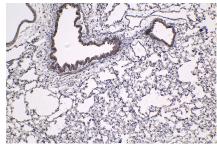

Immunohistochemical analysis of paraffinembedded human lung tissue slide using KHC1416 (SGK1 IHC Kit).

Immunohistochemical analysis of paraffinembedded mouse lung tissue slide using KHC1416 (SGK1 IHC Kit).