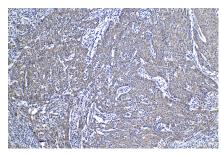

Immunohistochemical analysis of paraffinembedded human cervical cancer tissue slide using KHC1217 (MTR IHC Kit).

Immunohistochemical analysis of paraffinembedded mouse heart tissue slide using KHC1217 (MTR IHC Kit).