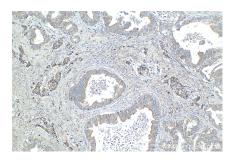

## Selected Validation Data

Immunohistochemical analysis of paraffinembedded human pancreas cancer tissue slide using KHC1217 (MTR IHC Kit).

Immunohistochemical analysis of paraffinembedded human placenta tissue slide using KHC1217 (MTR IHC Kit).