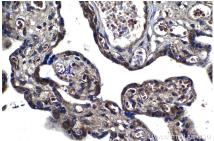

## Selected Validation Data

Immunohistochemical analysis of paraffinembedded human pancreas cancer tissue slide using KHC1217 (MTR IHC Kit).

Immunohistochemical analysis of paraffinembedded human placenta tissue slide using KHC1217 (MTR IHC Kit).