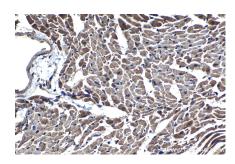

Immunohistochemical analysis of paraffinembedded human cervical cancer tissue slide using KHC1217 (MTR IHC Kit).

Immunohistochemical analysis of paraffinembedded mouse heart tissue slide using KHC1217 (MTR IHC Kit).