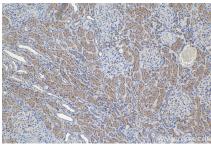

## Selected Validation Data

Immunohistochemical analysis of paraffinembedded human stomach cancer tissue slide using KHC0991 (NAA15/NARG1 IHC Kit).

Immunohistochemical analysis of paraffinembedded human kidney tissue slide using KHC0991 (NAA15/NARG1 IHC Kit).