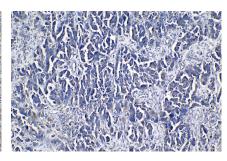

## Selected Validation Data

Immunohistochemical analysis of paraffinembedded human stomach cancer tissue slide using KHC0991 (NAA15/NARG1 IHC Kit).

Immunohistochemical analysis of paraffinembedded human kidney tissue slide using KHC0991 (NAA15/NARG1 IHC Kit).