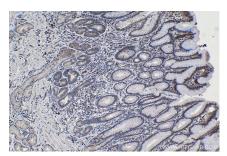

Immunohistochemical analysis of paraffinembedded human colon cancer tissue slide using KHC0991 (NAA15/NARG1 IHC Kit).