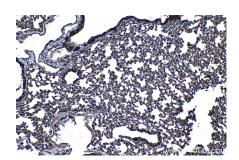

Immunohistochemical analysis of paraffinembedded mouse lung tissue slide using KHC0984 (PITPNA IHC Kit).