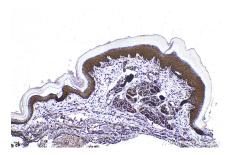

Immunohistochemical analysis of paraffinembedded human oesophagus cancer tissue slide using KHC0984 (PITPNA IHC Kit).

Immunohistochemical analysis of paraffinembedded mouse skin tissue slide using KHC0984 (PITPNA IHC Kit).