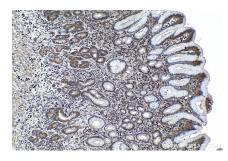

## **Selected Validation Data**

Immunohistochemical analysis of paraffinembedded human stomach cancer tissue slide using KHC0984 (PITPNA IHC Kit).

Immunohistochemical analysis of paraffinembedded human colon cancer tissue slide using KHC0984 (PITPNA IHC Kit).