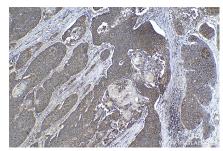

Immunohistochemical analysis of paraffinembedded human oesophagus cancer tissue slide using KHC0984 (PITPNA IHC Kit).

Immunohistochemical analysis of paraffinembedded mouse skin tissue slide using KHC0984 (PITPNA IHC Kit).