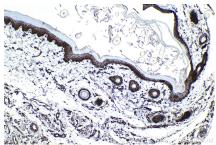

Immunohistochemical analysis of paraffinembedded human oesophagus cancer tissue slide using KHC0984 (PITPNA IHC Kit).

Immunohistochemical analysis of paraffinembedded mouse skin tissue slide using KHC0984 (PITPNA IHC Kit).