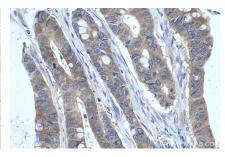

Immunohistochemical analysis of paraffinembedded human colon cancer tissue slide using KHC0416 (FARSB IHC Kit).

Immunohistochemical analysis of paraffinembedded mouse brain tissue slide using KHC0416 (FARSB IHC Kit).