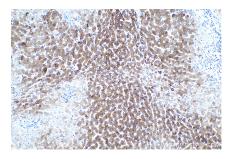

## Selected Validation Data

Immunohistochemical analysis of paraffinembedded human liver tissue slide using KHCO416 (FARSB IHC Kit).

Immunohistochemical analysis of paraffinembedded human liver cancer tissue slide using KHC0416 (FARSB IHC Kit).