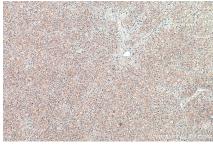

## Selected Validation Data

Immunohistochemical analysis of paraffinembedded human liver tissue slide using KHCO416 (FARSB IHC Kit).

Immunohistochemical analysis of paraffinembedded human liver cancer tissue slide using KHC0416 (FARSB IHC Kit).