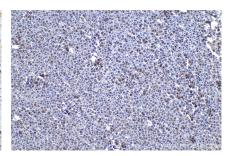

## Selected Validation Data

Immunohistochemical analysis of paraffinembedded human liver tissue slide using KHCO416 (FARSB IHC Kit).

Immunohistochemical analysis of paraffinembedded human liver cancer tissue slide using KHC0416 (FARSB IHC Kit).

Immunohistochemical analysis of paraffinembedded human colon cancer tissue slide using KHC0416 (FARSB IHC Kit).

Immunohistochemical analysis of paraffinembedded mouse brain tissue slide using KHC0416 (FARSB IHC Kit).

Immunohistochemical analysis of paraffinembedded rat brain tissue slide using KHC0416 (FARSB IHC Kit).

Immunohistochemical analysis of paraffinembedded rat liver tissue slide using KHC0416 (FARSB IHC Kit).