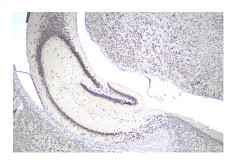

Immunohistochemical analysis of paraffinembedded human colon cancer tissue slide using KHC0416 (FARSB IHC Kit).

Immunohistochemical analysis of paraffinembedded mouse brain tissue slide using KHC0416 (FARSB IHC Kit).