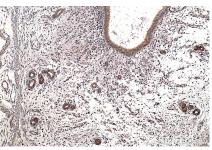

## Selected Validation Data

Immunohistochemical analysis of paraffinembedded mouse lung tissue slide using KHC0322 (SEPN1 IHC Kit).

Immunohistochemical analysis of paraffinembedded mouse uterus tissue slide using KHC0322 (SEPN1 IHC Kit).