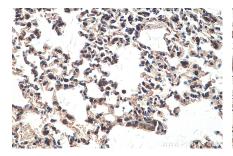

## Selected Validation Data

Immunohistochemical analysis of paraffinembedded mouse lung tissue slide using KHC0322 (SEPN1 IHC Kit).

Immunohistochemical analysis of paraffinembedded mouse uterus tissue slide using KHC0322 (SEPN1 IHC Kit).