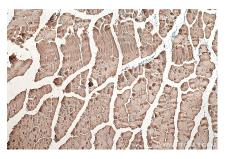

Immunohistochemical analysis of paraffinembedded mouse skeletal muscle tissue slide using KHC0322 (SEPN1 IHC Kit).