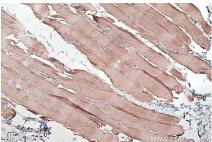

Immunohistochemical analysis of paraffinembedded rat skeletal muscle tissue slide using KHC0289 (Utrophin IHC Kit).