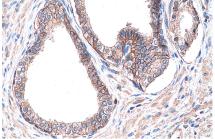

## **Selected Validation Data**

Immunohistochemical analysis of paraffinembedded human colon tissue slide using KHC0289 (Utrophin IHC Kit).

Immunohistochemical analysis of paraffinembedded human prostate cancer tissue slide using KHC0289 (Utrophin IHC Kit).