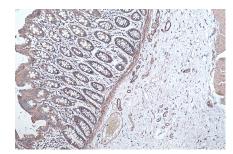

## **Selected Validation Data**

Immunohistochemical analysis of paraffinembedded human colon tissue slide using KHC0289 (Utrophin IHC Kit).

Immunohistochemical analysis of paraffinembedded human prostate cancer tissue slide using KHC0289 (Utrophin IHC Kit).