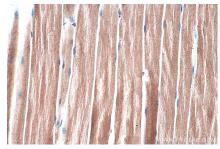

Immunohistochemical analysis of paraffinembedded mouse skeletal muscle tissue slide using KHC0289 (Utrophin IHC Kit).

Immunohistochemical analysis of paraffinembedded mouse heart tissue slide using KHC0289 (Utrophin IHC Kit).