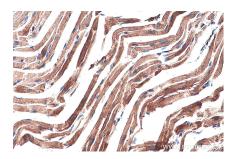

Immunohistochemical analysis of paraffinembedded mouse skeletal muscle tissue slide using KHC0289 (Utrophin IHC Kit).

Immunohistochemical analysis of paraffinembedded mouse heart tissue slide using KHC0289 (Utrophin IHC Kit).

Immunohistochemical analysis of paraffinembedded rat skeletal muscle tissue slide using KHC0289 (Utrophin IHC Kit).