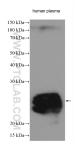

## **Applications**

**Tested Applications:** WB Species Specificity: Human

**Positive Controls:** 

WB: human plasma,

## Selected Validation Data

human plasma were subjected to SDS PAGE followed by western blot with HRP-67762 (Human IgG lambda chain antibody) at dilution of 1:5000 incubated at room temperature for 1.5 hours.