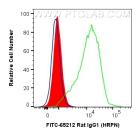

## Selected Validation Data

1X10^6 anti-CD3/CD28 treated (2 days) C57BL/6 mouse splenocytes were surface stained with 0.25 ug FITC Anti-Rat IgG1 Isotype Control (FITC-65212, Clone: HRPN) (red), or 0.25 ug FITC Plus Anti-Mouse CD25 (PC61.5) (FITC-65137, Clone: PC61.5) (green) or unstained (blue). Cells were not fixed.