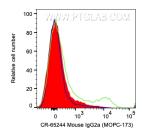

## Selected Validation Data

1X10^6 human PBMCs were surface stained with 0.2 ug Cardinal Red™ Anti-Mouse IgG2a Isotype Control (CR-65244, Clone:MOPC-173) (red), Anti-Human CD8 (green), or unstained (blue). Cells were not fixed. Lymphocytes were gated.