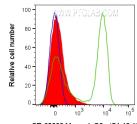

## Selected Validation Data

CR-65208 Mouse IgG2a (C1.18.4)

1X10^6 human PBMCs were surface stained with 0.2 ug Cardinal Red™ Anti-Mouse IgG2a Isotype Control (CR-65208, Clone:C1.18.4) (red) or CR Anti-Human CD3 (OKT3) (green) or unstained (blue). Cells were not fixed. Lymphocytes were gated.