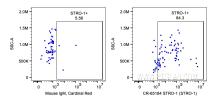

## Selected Validation Data

1X10^6 human PBMCs were surface stained with 5 ul Cardinal Red™ Anti-Human STRO-1 (CR-65184, Clone:STRO-1) or Mouse IgM Isotype Control. Cells were not fixed. CD45 dim, CD34+ lymphocytes were gated.