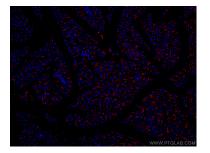

## Selected Validation Data

Immunofluorescent analysis of (4% PFA) fixed mouse pancreas tissue using CoraLite®594 KRAP/SSFA2 antibody (CL594-14157) at dilution of 1:200. Immunofluorescent analysis of (4% PFA) fixed mouse pancreas tissue using CoraLite®594 KRAP/SSFA2 antibody (CL594-14157) at dilution of 1:200.