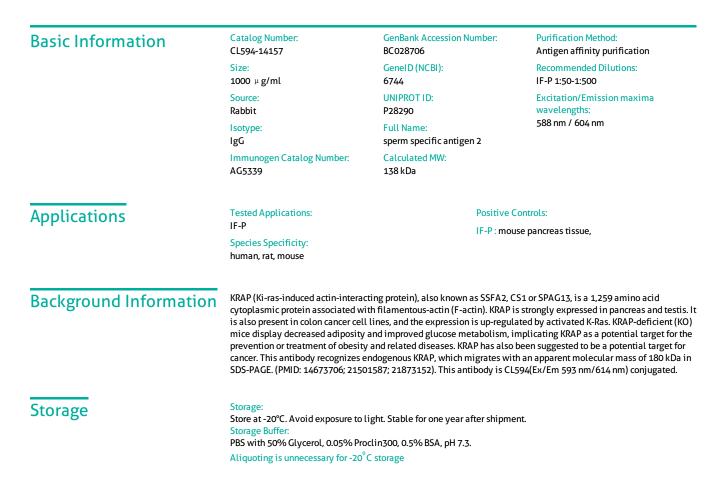

## Selected Validation Data

Immunofluorescent analysis of (4% PFA) fixed mouse pancreas tissue using CoraLite®594 KRAP/SSFA2 antibody (CL594-14157) at dilution of 1:200. Immunofluorescent analysis of (4% PFA) fixed mouse pancreas tissue using CoraLite®594 KRAP/SSFA2 antibody (CL594-14157) at dilution of 1:200.