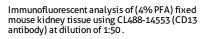

## Selected Validation Data

Immunofluorescent analysis of (4% PFA) fixed mouse kidney tissue using CL488-14553 (CD13 antibody) at dilution of 1:50.