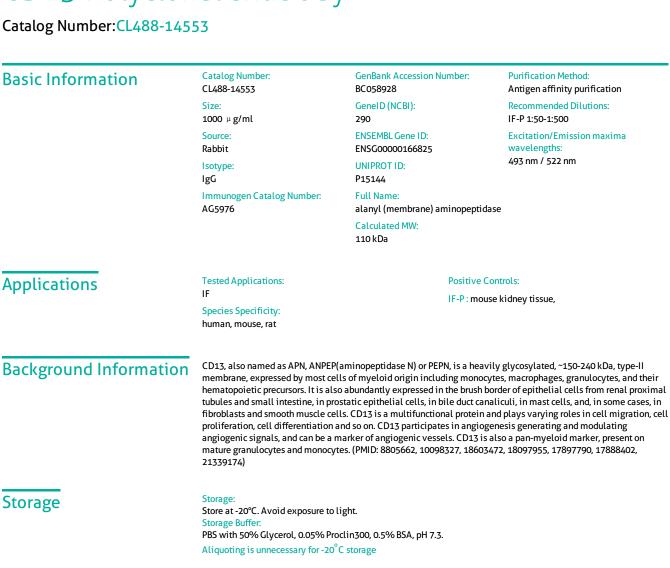

## Selected Validation Data

Immunofluorescent analysis of (4% PFA) fixed mouse kidney tissue using CL488-14553 (CD13 antibody) at dilution of 1:50.