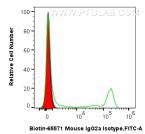

## Selected Validation Data

1x10^6 human PBMCs were surface stained with 0.25 ug Biotin Mouse IgG2a Isotype Control (MOPC-173) RecAb (Biotin-65571, Clone: MOPC-173) and Coralite® 488-conjugated streptavidin (red), or Biotin Anti-Human CD8 (UCHT4) Mouse IgG2a Recombinant Antibody (Biotin-65559, Clone: UCHT4) and Coralite® 488-conjugated streptavidin, or unstained (blue). Cells were not fixed.