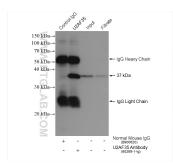

## Validation Data

IP sample detected with different secondary antibodies. Normal Mouse IgG (B900620) as control.