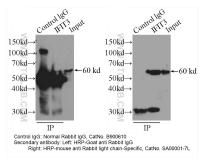

## Validation Data

IP sample detected with different secondary antibodies. Normal Rabbit IgG (B900610) as control.

IP sample detected with different secondary antibodies. Normal Rabbit IgG (B900610) as control.