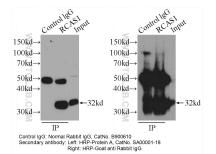

## Validation Data

IP sample detected with different secondary antibodies. Normal Rabbit IgG (B900610) as control.

IP sample detected with different secondary antibodies. Normal Rabbit IgG (B900610) as control.