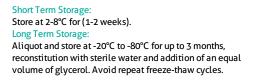

## Storage of **Reconstituted Protein**

**Stability and Storage** 

Reconstitute at 0.25  $\mu$ g/  $\mu$  l in 200  $\mu$  l sterile water for shortterm storage.

After reconstitution with sterile water, if glycerol has no effect on subsequent experiments, it is recommended to add an equal volume of glycerol for long-term storage (see Stability and Storage for more details).