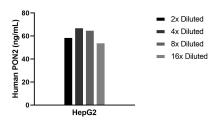

### Selected Validation Data

The mean PON2 concentration was determined to be 61.6 ng/mL in HepG2 cell extract based on a 0.9 mg/mL extract load.

Cytometric bead array standard curve of MP02351-1, PON2 Recombinant Matched Antibody Pair, PBS Only. Capture antibody: 86347-2-PBS. Detection antibody: 86347-1-PBS. Standard: Ag5759. Range: 0.781-100 ng/mL