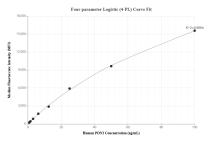

### Selected Validation Data

The mean PON2 concentration was determined to be 61.6 ng/mL in HepG2 cell extract based on a 0.9 mg/mL extract load.

Cytometric bead array standard curve of MP02351-1, PON2 Recombinant Matched Antibody Pair, PBS Only. Capture antibody: 86347-2-PBS. Detection antibody: 86347-1-PBS. Standard: Ag5759. Range: 0.781-100 ng/mL