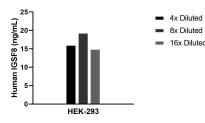

## Selected Validation Data

The mean IGSF8 concentration was determined to be 16.8 ng/mL in HEK-293 cell extract based on a 2.6 mg/mL extract load.

8x Diluted

16x Diluted

Cytometric bead array standard curve of MP02356-1, IGSF8 Recombinant Matched Antibody Pair, PBS Only. Capture antibody: 86341-2-PBS. Detection antibody: 86341-1-PBS. Standard: Eg2664. Range: 1.562-100 ng/mL