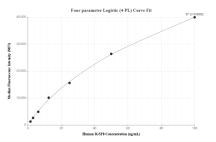

## Selected Validation Data

The mean IGSF8 concentration was determined to be 16.8 ng/mL in HEK-293 cell extract based on a 2.6 mg/mL extract load.

8x Diluted

16x Diluted

Cytometric bead array standard curve of MP02356-1, IGSF8 Recombinant Matched Antibody Pair, PBS Only. Capture antibody: 86341-2-PBS. Detection antibody: 86341-1-PBS. Standard: Eg2664. Range: 1.562-100 ng/mL