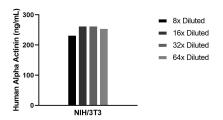

## Selected Validation Data

The mean Alpha Actinin concentration was determined to be 254.6 ng/mL in NIH/3T3 cell extract based on a 1.4 mg/mL extract load.

Cytometric bead array standard curve of MP02360-1, Alpha Actinin Recombinant Matched Antibody Pair, PBS Only. Capture antibody: 86340-2-PBS. Detection antibody: 86340-1-PBS. Standard: Ag1859. Range: 0.781-100 ng/mL