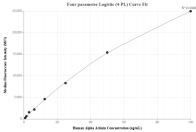

## Selected Validation Data

The mean Alpha Actinin concentration was determined to be 254.6 ng/mL in NIH/3T3 cell extract based on a 1.4 mg/mL extract load.

Cytometric bead array standard curve of MP02360-1, Alpha Actinin Recombinant Matched Antibody Pair, PBS Only. Capture antibody: 86340-2-PBS. Detection antibody: 86340-1-PBS. Standard: Ag1859. Range: 0.781-100 ng/mL