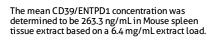

## Selected Validation Data

Cytometric bead array standard curve of MP02378-1, MOUSE CD39/ENTPD1 Recombinant Matched Antibody Pair, PBS Only. Capture antibody: 86327-3-PBS. Detection antibody: 86327-2-PBS. Standard: Eg3483. Range: 0.469-60 ng/mL