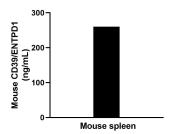

## Selected Validation Data

Cytometric bead array standard curve of MP02378-1, MOUSE CD39/ENTPD1 Recombinant Matched Antibody Pair, PBS Only. Capture antibody: 86327-3-PBS. Detection antibody: 86327-2-PBS. Standard: Eg3483. Range: 0.469-60 ng/mL