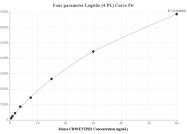

## Selected Validation Data

The mean CD39/ENTPD1 concentration was determined to be 263.3 ng/mL in Mouse spleen tissue extract based on a 6.4 mg/mL extract load.

Cytometric bead array standard curve of MP02378-1, MOUSE CD39/ENTPD1 Recombinant Matched Antibody Pair, PBS Only. Capture antibody: 86327-3-PBS. Detection antibody: 86327-2-PBS. Standard: Eg3483. Range: 0.469-60 ng/mL