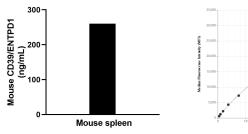

## Selected Validation Data

The mean CD39/ENTPD1 concentration was determined to be 263.3 ng/mL in Mouse spleen tissue extract based on a 6.4 mg/mL extract load.

Cytometric bead array standard curve of MP02378-1, MOUSE CD39/ENTPD1 Recombinant Matched Antibody Pair, PBS Only. Capture antibody: 86327-3-PBS. Detection antibody: 86327-2-PBS. Standard: Eg3483. Range: 0.469-60 ng/mL