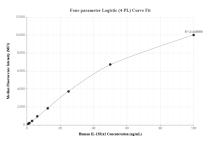

## Selected Validation Data

The mean IL-13RA2 concentration was determined to be 75.2 ng/mL in A375 cell extract based on a 1.6 mg/mL extract load.

16x Diluted

Cytometric bead array standard curve of MP02369-1, IL-13RA2 Recombinant Matched Antibody Pair, PBS Only. Capture antibody: 86298-2-PBS. Detection antibody: 86298-1-PBS. Standard: Eg2579. Range: 0.781-100 ng/mL