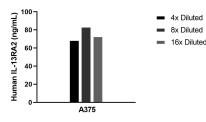

## Selected Validation Data

The mean IL-13RA2 concentration was determined to be 75.2 ng/mL in A375 cell extract based on a 1.6 mg/mL extract load.

16x Diluted

Cytometric bead array standard curve of MP02369-1, IL-13RA2 Recombinant Matched Antibody Pair, PBS Only. Capture antibody: 86298-2-PBS. Detection antibody: 86298-1-PBS. Standard: Eg2579. Range: 0.781-100 ng/mL