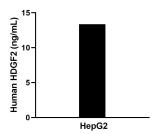

## Selected Validation Data

The mean HDGF2 concentration was determined to be 13.5 ng/mL in HepG2 cell extract based on a 0.9 mg/mL extract load.

Cytometric bead array standard curve of MP02306-1, HDGF2 Recombinant Matched Antibody Pair, PBS Only. Capture antibody: 86289-2-PBS. Detection antibody: 86289-1-PBS. Standard: Ag7281. Range: 0.781-100 ng/mL