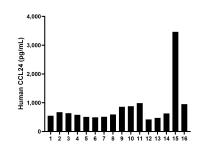

## **Selected Validation Data**

Serum of sixteen individual healthy human donors was measured. The CCL24 concentration of detected samples was determined to be 825.1 pg/mL with a range of 420.9-3,463.9 pg/mL