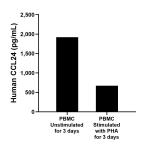

Human peripheral blood mononuclear cells (PBMC) were cultured unstimulated or stimulated with 10  $\mu$  g/mL PHA for 3 days. The mean CCL24 concentration was determined to be 1,920.6 pg/mL in unstimulated PBMC supernatant, 673.2 pg/mL in PHA stimulated PBMC supernatant.