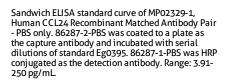

For Research Use Only

## CCL24 Recombinant antibody, PBS Only (Capture)

Catalog Number:86287-2-PBS



**Purification Method:** 

Protein A purification

CloneNo.:

243063C7

**Basic Information** 

Catalog Number: GenBank Accession Number:

 86287-2-PBS
 NM\_002991

 Concentration:
 GeneID (NCBI):

 1 mg/ml
 6369

Source: UNIPROT ID: Rabbit 000175
Isotype: Full Name:

IgG chemokine (C-C motif) ligand 24

Immunogen Catalog Number: Calculated MW:

G0395 13kd

**Applications** 

Tested Applications:

Sandwich ELISA, Indirect ELISA, Sample test

Species Specificity:

human

## **Background Information**

Storage

Storage:

Store at -80°C.

The product is shipped with ice packs. Upon receipt, store it immediately at -80°C

Storage Buffer: PBS only, pH7.3

## **Selected Validation Data**







Serum of sixteen individual healthy human donors was measured. The CCL24 concentration of detected samples was determined to be 825.1 pg/mL with a range of 420.9-3,463.9 pg/mL



Human peripheral blood mononuclear cells (PBMC) were cultured unstimulated or stimulated with 10  $\mu$  g/mL PHA for 3 days. The mean CCL24 concentration was determined to be 1,920.6 pg/mL in unstimulated PBMC supernatant, 673.2 pg/mL in PHA stimulated PBMC supernatant.