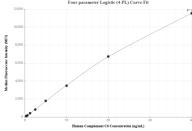

## Selected Validation Data

The mean Complement C6 concentration was determined to be 17.3 ug/mL in human serum.

Cytometric bead array standard curve of MP02310-1, Complement C6 Recombinant Matched Antibody Pair, PBS Only. Capture antibody: 86286-2-PBS. Detection antibody: 86286-1-PBS. Standard: Eg4529. Range: 0.313-40 ng/mL