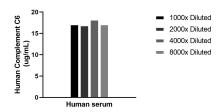

## Selected Validation Data

The mean Complement C6 concentration was determined to be 17.3 ug/mL in human serum.

Cytometric bead array standard curve of MP02310-1, Complement C6 Recombinant Matched Antibody Pair, PBS Only. Capture antibody: 86286-2-PBS. Detection antibody: 86286-1-PBS. Standard: Eg4529. Range: 0.313-40 ng/mL