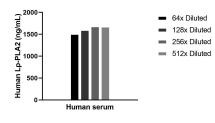

# Selected Validation Data

The mean Lp-PLA2 concentration was determined to be 1615.8 ng/mL in human serum.

Cytometric bead array standard curve of MP02319-1, Lp-PLA2 Recombinant Matched Antibody Pair, PBS Only. Capture antibody: 86271-2-PBS. Detection antibody: 86271-1-PBS. Standard: Eg3756. Range: 0.781-100 ng/mL