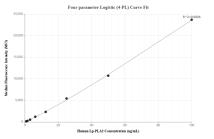

# Selected Validation Data

The mean Lp-PLA2 concentration was determined to be 1615.8 ng/mL in human serum.

Cytometric bead array standard curve of MP02319-1, Lp-PLA2 Recombinant Matched Antibody Pair, PBS Only. Capture antibody: 86271-2-PBS. Detection antibody: 86271-1-PBS. Standard: Eg3756. Range: 0.781-100 ng/mL