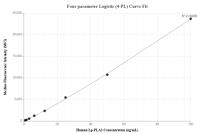

## Selected Validation Data

Cytometric bead array standard curve of MP02319-1, Lp-PLA2 Recombinant Matched Antibody Pair, PBS Only. Capture antibody: 86271-2-PBS. Detection antibody: 86271-1-PBS. Standard: Eg3756. Range: 0.781-100 ng/mL