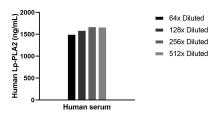

## Selected Validation Data

Cytometric bead array standard curve of MP02319-1, Lp-PLA2 Recombinant Matched Antibody Pair, PBS Only. Capture antibody: 86271-2-PBS. Detection antibody: 86271-1-PBS. Standard: Eg3756. Range: 0.781-100 ng/mL