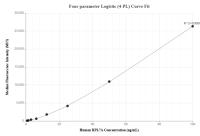

## Selected Validation Data

The mean RPL7A concentration was determined to be 144.1 ng/mL in MCF-7 cell extract based on a 1.2 mg/mL extract load.

Cytometric bead array standard curve of MP02327-1, RPL7A Recombinant Matched Antibody Pair, PBS Only. Capture antibody: 86270-2-PBS. Detection antibody: 86270-1-PBS. Standard: Ag7543. Range: 0.781-100 ng/mL