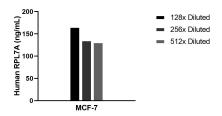

## Selected Validation Data

The mean RPL7A concentration was determined to be 144.1 ng/mL in MCF-7 cell extract based on a 1.2 mg/mL extract load.

Cytometric bead array standard curve of MP02327-1, RPL7A Recombinant Matched Antibody Pair, PBS Only. Capture antibody: 86270-2-PBS. Detection antibody: 86270-1-PBS. Standard: Ag7543. Range: 0.781-100 ng/mL