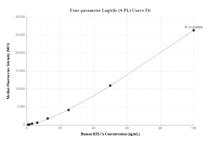

## Selected Validation Data

The mean RPL7A concentration was determined to be 144.1 ng/mL in MCF-7 cell extract based on a 1.2 mg/mL extract load.

Cytometric bead array standard curve of MP02327-1, RPL7A Recombinant Matched Antibody Pair, PBS Only. Capture antibody: 86270-2-PBS. Detection antibody: 86270-1-PBS. Standard: Ag7543. Range: 0.781-100 ng/mL