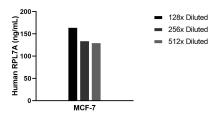

## Selected Validation Data

The mean RPL7A concentration was determined to be 144.1 ng/mL in MCF-7 cell extract based on a 1.2 mg/mL extract load.

Cytometric bead array standard curve of MP02327-1, RPL7A Recombinant Matched Antibody Pair, PBS Only. Capture antibody: 86270-2-PBS. Detection antibody: 86270-1-PBS. Standard: Ag7543. Range: 0.781-100 ng/mL