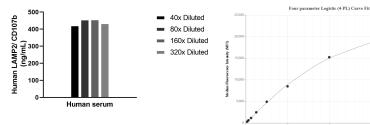

## Selected Validation Data

20 40 Human LAMP2/ CD107b Concentration (ng/mL)

The mean LAMP2/ CD107b concentration was determined to be 442.5 ng/mL in human serum.

Cytometric bead array standard curve of MP02321-1, LAMP2/ CD107b Recombinant Matched Antibody Pair, PBS Only. Capture antibody: 86269-2-PBS. Detection antibody: 86269-1-PBS. Standard: Eg4998. Range: 0.625-80 ng/mL

R^2=0.9993