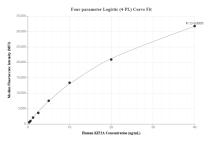

## Selected Validation Data

The mean KIF2A concentration was determined to be 4.4 ng/mL in Hela cell extract based on a 0.9 mg/mL extract load.

Cytometric bead array standard curve of MP02320-1, KIF2A Recombinant Matched Antibody Pair, PBS Only. Capture antibody: 86268-2-PBS. Detection antibody: 86268-1-PBS. Standard: Ag3748. Range: 0.313-40 ng/mL