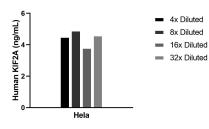

## Selected Validation Data

The mean KIF2A concentration was determined to be 4.4 ng/mL in Hela cell extract based on a 0.9 mg/mL extract load.

Cytometric bead array standard curve of MP02320-1, KIF2A Recombinant Matched Antibody Pair, PBS Only. Capture antibody: 86268-2-PBS. Detection antibody: 86268-1-PBS. Standard: Ag3748. Range: 0.313-40 ng/mL