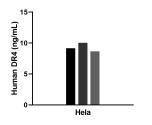

## Selected Validation Data

The mean DR4 concentration was determined to be 9.4 ng/mL in Hela cell extract based on a 0.9 mg/mL extract load.

4x Diluted

-

8x Diluted

16x Diluted

Cytometric bead array standard curve of MP02323-1, DR4 Recombinant Matched Antibody Pair, PBS Only. Capture antibody: 86267-2-PBS. Detection antibody: 86267-1-PBS. Standard: Eg4600. Range: 0.781-100 ng/mL