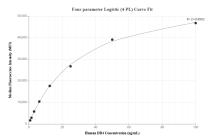

## Selected Validation Data

The mean DR4 concentration was determined to be 9.4 ng/mL in Hela cell extract based on a 0.9 mg/mL extract load.

4x Diluted

-

8x Diluted

16x Diluted

Cytometric bead array standard curve of MP02323-1, DR4 Recombinant Matched Antibody Pair, PBS Only. Capture antibody: 86267-2-PBS. Detection antibody: 86267-1-PBS. Standard: Eg4600. Range: 0.781-100 ng/mL