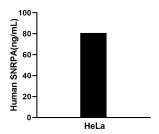

## Selected Validation Data

The mean SNRPA concentration was determined to be 81.7 ng/mL in Hela cell extract based on a 0.5 mg/mL extract load.

Cytometric bead array standard curve of MP02344-1, SNRPA Recombinant Matched Antibody Pair, PBS Only. Capture antibody: 86259-2-PBS. Detection antibody: 86259-1-PBS. Standard: Ag0283. Range: 0.781-100 ng/mL