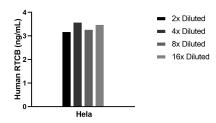

## Selected Validation Data

The mean RTCB concentration was determined to be 3.4 ng/mL in Hela cell extract based on a 0.9 mg/mL extract load.

Cytometric bead array standard curve of MP02340-1, RTCB Recombinant Matched Antibody Pair, PBS Only. Capture antibody: 86258-2-PBS. Detection antibody: 86258-1-PBS. Standard: Ag13836. Range: 0.781-50 ng/mL