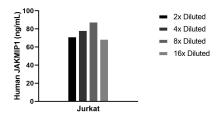

## Selected Validation Data

The mean JAKMIP1 concentration was determined to be 76.9 ng/mL in Jurkat cell extract based on a 1.2 mg/mL extract load.

Cytometric bead array standard curve of MP02332-1, JAKMIP1 Recombinant Matched Antibody Pair, PBS Only. Capture antibody: 86257-2-PBS. Detection antibody: 86257-1-PBS. Standard: Ag4816. Range: 0.313-20 ng/mL