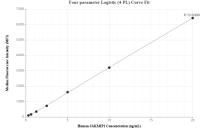

## Selected Validation Data

The mean JAKMIP1 concentration was determined to be 76.9 ng/mL in Jurkat cell extract based on a 1.2 mg/mL extract load.

Cytometric bead array standard curve of MP02332-1, JAKMIP1 Recombinant Matched Antibody Pair, PBS Only. Capture antibody: 86257-2-PBS. Detection antibody: 86257-1-PBS. Standard: Ag4816. Range: 0.313-20 ng/mL