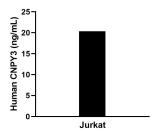

## Selected Validation Data

The mean CNPY3 concentration was determined to be 20.6 ng/mL in Jurkat cell extract based on a 1.2 mg/mL extract load.

Cytometric bead array standard curve of MP02342-1, CNPY3 Recombinant Matched Antibody Pair, PBS Only. Capture antibody: 86256-2-PBS. Detection antibody: 86256-1-PBS. Standard: Ag7382. Range: 0.469-60 ng/mL