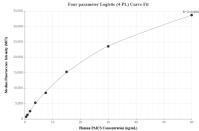

## Selected Validation Data

The mean PAICS concentration was determined to be 91.8 ng/mL in Jurkat cell extract based on a 1.2 mg/mL extract load.

Cytometric bead array standard curve of MP02343-1, PAICS Recombinant Matched Antibody Pair, PBS Only. Capture antibody: 86255-2-PBS. Detection antibody: 86255-1-PBS. Standard: Ag3621. Range: 0.469-60 ng/mL