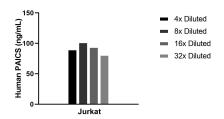

## Selected Validation Data

The mean PAICS concentration was determined to be 91.8 ng/mL in Jurkat cell extract based on a 1.2 mg/mL extract load.

Cytometric bead array standard curve of MP02343-1, PAICS Recombinant Matched Antibody Pair, PBS Only. Capture antibody: 86255-2-PBS. Detection antibody: 86255-1-PBS. Standard: Ag3621. Range: 0.469-60 ng/mL