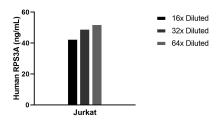

## Selected Validation Data

The mean RPS3A concentration was determined to be 48.1 ng/mL in Jurkat cell extract based on a 1.2 mg/mL extract load.

Cytometric bead array standard curve of MP02339-1, RP53A Recombinant Matched Antibody Pair, PBS Only. Capture antibody: 86254-2-PBS. Detection antibody: 86254-1-PBS. Standard: Ag5273. Range: 0.625-40 ng/mL