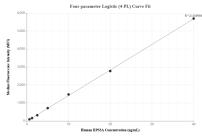

## Selected Validation Data

The mean RPS3A concentration was determined to be 48.1 ng/mL in Jurkat cell extract based on a 1.2 mg/mL extract load.

Cytometric bead array standard curve of MP02339-1, RP53A Recombinant Matched Antibody Pair, PBS Only. Capture antibody: 86254-2-PBS. Detection antibody: 86254-1-PBS. Standard: Ag5273. Range: 0.625-40 ng/mL