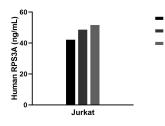

## Selected Validation Data

The mean RPS3A concentration was determined to be 48.1 ng/mL in Jurkat cell extract based on a 1.2 mg/mL extract load.

16x Diluted

32x Diluted

64x Diluted

Cytometric bead array standard curve of MP02339-1, RP53A Recombinant Matched Antibody Pair, PBS Only. Capture antibody: 86254-2-PBS. Detection antibody: 86254-1-PBS. Standard: Ag5273. Range: 0.625-40 ng/mL