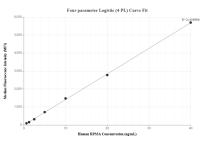

## Selected Validation Data

The mean RPS3A concentration was determined to be 48.1 ng/mL in Jurkat cell extract based on a 1.2 mg/mL extract load.

16x Diluted

32x Diluted

64x Diluted

Cytometric bead array standard curve of MP02339-1, RP53A Recombinant Matched Antibody Pair, PBS Only. Capture antibody: 86254-2-PBS. Detection antibody: 86254-1-PBS. Standard: Ag5273. Range: 0.625-40 ng/mL