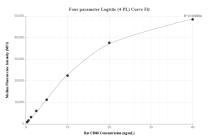

## Selected Validation Data

The mean CD86 concentration was determined to be 105.1 ng/mL in Rat spleen tissue extract based on a 8.8 mg/mL extract load.

Cytometric bead array standard curve of MP02379-1, RAT CD86 Recombinant Matched Antibody Pair, PBS Only. Capture antibody: 86252-2-PBS. Detection antibody: 86252-1-PBS. Standard: Eg3586. Range: 0.312-40 ng/mL