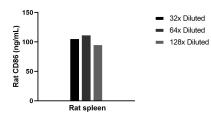

## Selected Validation Data

The mean CD86 concentration was determined to be 105.1 ng/mL in Rat spleen tissue extract based on a 8.8 mg/mL extract load.

Cytometric bead array standard curve of MP02379-1, RAT CD86 Recombinant Matched Antibody Pair, PBS Only. Capture antibody: 86252-2-PBS. Detection antibody: 86252-1-PBS. Standard: Eg3586. Range: 0.312-40 ng/mL