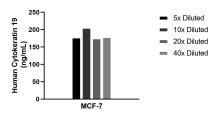

## Selected Validation Data

The mean Cytokeratin 19 concentration was determined to be 183.9 ng/mL in MCF-7 cell extract based on a 1.2 mg/mL extract load.

Cytometric bead array standard curve of MP02308-1, Cytokeratin 19 Recombinant Matched Antibody Pair, PBS Only. Capture antibody: 86250-3-PBS. Detection antibody: 86250-2-PBS. Standard: Ag7407. Range: 1.56-200 ng/mL