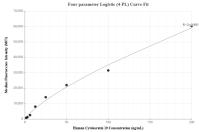

## Selected Validation Data

The mean Cytokeratin 19 concentration was determined to be 183.9 ng/mL in MCF-7 cell extract based on a 1.2 mg/mL extract load.

Cytometric bead array standard curve of MP02308-1, Cytokeratin 19 Recombinant Matched Antibody Pair, PBS Only. Capture antibody: 86250-3-PBS. Detection antibody: 86250-2-PBS. Standard: Ag7407. Range: 1.56-200 ng/mL