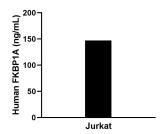

## Selected Validation Data

The mean FKBP1A concentration was determined to be 149.2 ng/mL in Jurkat cell extract based on a 2.2 mg/mL extract load.

Cytometric bead array standard curve of MP02313-1, FKBP1A Recombinant Matched Antibody Pair, PBS Only. Capture antibody: 86249-3-PBS. Detection antibody: 86249-2-PBS. Standard: Ag0406. Range: 0.781-100 ng/mL