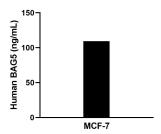

## Selected Validation Data

The mean BAG5 concentration was determined to be 110.8 ng/mL in MCF-7 cell extract based on a 1.2 mg/mL extract load.

Cytometric bead array standard curve of MP02328-1, BAG5 Recombinant Matched Antibody Pair, PBS Only. Capture antibody: 86248-3-PBS. Detection antibody: 86248-2-PBS. Standard: Ag24320. Range: 0.781-100 ng/mL