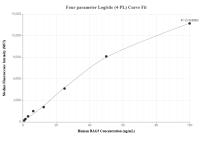

## Selected Validation Data

The mean BAG5 concentration was determined to be 110.8 ng/mL in MCF-7 cell extract based on a 1.2 mg/mL extract load.

Cytometric bead array standard curve of MP02328-1, BAG5 Recombinant Matched Antibody Pair, PBS Only. Capture antibody: 86248-3-PBS. Detection antibody: 86248-2-PBS. Standard: Ag24320. Range: 0.781-100 ng/mL