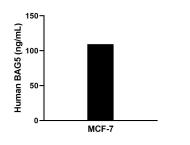

## Selected Validation Data

The mean BAG5 concentration was determined to be 110.8 ng/mL in MCF-7 cell extract based on a 1.2 mg/mL extract load.

Cytometric bead array standard curve of MP02328-1, BAG5 Recombinant Matched Antibody Pair, PBS Only. Capture antibody: 86248-3-PBS. Detection antibody: 86248-2-PBS. Standard: Ag24320. Range: 0.781-100 ng/mL