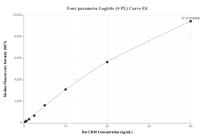

### Selected Validation Data

The mean CD36 concentration was determined to be 2888.5 ng/mL in Rat spleen tissue extract based on a 8.8 mg/mL extract load.

Cytometric bead array standard curve of MP02307-1, RAT CD36 Recombinant Matched Antibody Pair, PBS Only. Capture antibody: 86246-3-PBS. Detection antibody: 86246-2-PBS. Standard: Eg3222. Range: 0.313-40 ng/mL