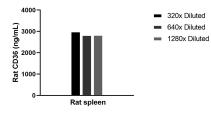

### Selected Validation Data

The mean CD36 concentration was determined to be 2888.5 ng/mL in Rat spleen tissue extract based on a 8.8 mg/mL extract load.

Cytometric bead array standard curve of MP02307-1, RAT CD36 Recombinant Matched Antibody Pair, PBS Only. Capture antibody: 86246-3-PBS. Detection antibody: 86246-2-PBS. Standard: Eg3222. Range: 0.313-40 ng/mL