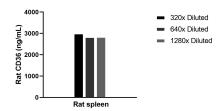

## Selected Validation Data

The mean CD36 concentration was determined to be 2888.5 ng/mL in Rat spleen tissue extract based on a 8.8 mg/mL extract load.

Cytometric bead array standard curve of MP02307-1, RAT CD36 Recombinant Matched Antibody Pair, PBS Only. Capture antibody: 86246-3-PBS. Detection antibody: 86246-2-PBS. Standard: Eg3222. Range: 0.313-40 ng/mL