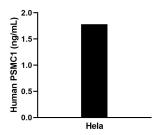

## Selected Validation Data

The mean PSMC 1 concentration was determined to be 1.8 ng/mL in Hela cell extract based on a 0.9 mg/mL extract load.

Cytometric bead array standard curve of MP02311-1, PSMC1 Recombinant Matched Antibody Pair, PBS Only. Capture antibody: 86237-3-PBS. Detection antibody: 86237-2-PBS. Standard: Ag1677. Range: 0.156-20 ng/mL