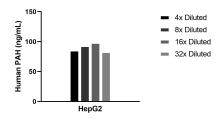

## Selected Validation Data

The mean PAH concentration was determined to be 89.5 ng/mL in Hela cell extract based on a 0.9 mg/mL extract load.

Cytometric bead array standard curve of MP02346-1, PAH Recombinant Matched Antibody Pair, PBS Only. Capture antibody: 86231-2-PBS. Detection antibody: 86231-1-PBS. Standard: Ag9541. Range: 0.781-100 ng/mL