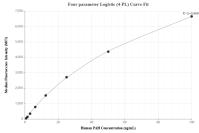

## Selected Validation Data

The mean PAH concentration was determined to be 89.5 ng/mL in Hela cell extract based on a 0.9 mg/mL extract load.

Cytometric bead array standard curve of MP02346-1, PAH Recombinant Matched Antibody Pair, PBS Only. Capture antibody: 86231-2-PBS. Detection antibody: 86231-1-PBS. Standard: Ag9541. Range: 0.781-100 ng/mL